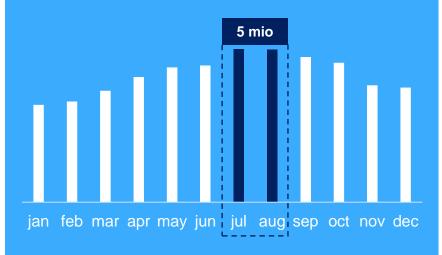

### AIRPORT AUDIENCES ARE THEIR HIGHEST

Source: BRUSSELS AIRPORT 2024 – number of pax

**JCDecaux** 