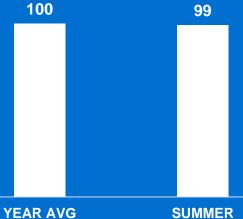

#### PEOPLE CONTINUE TO DO GROCERY SHOPPING

RETAIL AUDIENCES ARE AT THE SAME LEVEL AS **DURING THE YEAR** 

99

**SUMMER** 

Source: JCDECAUX - Retail audiences rolling year 2024 (jun-aug)

**Delhaize Evere- Brussels** 