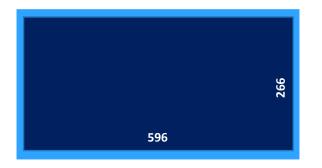

## **Visual dimensions**

Visible Area: 596 cm x 266 cm + 10cm bleed

Area corresponding to the visible part of the layout once installed. All elements out of this area / format are in the bleed part and will not be visible.