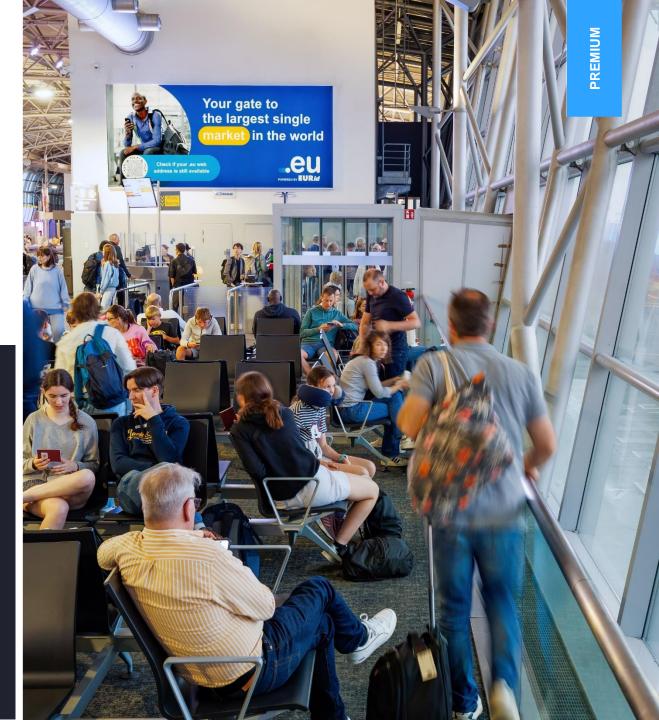

port

# **DOMINATION PIER A**



DEPARTURES

# **DOMINATION PIER A**

AIRSIDE

SCHENGEN

### **MEDIA BENEFITS:**

→ High impact and exposure for your brand at the boarding gates

BOARDING

 $\rightarrow$  Extended your visibility due to the dwell-time.

#### COMMERCIAL DETAILS

| Format          | Large Format Lightbox back Illuminated LED |
|-----------------|--------------------------------------------|
| Dimensions      | 18 sqm (m²)                                |
| Location        | Gates Pier A (45 to 52) - Schengen         |
| Audience        | Schengen departures                        |
| Minimum booking | 28 days (4 weeks)<br>Booking per side      |
| Share of time   | 100% Exclusive                             |
| Language        | English Mandatory                          |



JCDecaux Airport

PREMIUM

# **DOMINATION PIER A**

AIRSIDE

**SCHENGEN** BOARDING



DEPARTURES

## **DOMINATION PIER A**

AIRSIDE

SCHENGEN

## **File characteristics**

BOARDING

Adobe PDF is the standard for the exchange of composite digital files.

The creation of Adobe PDF files can easily be done from Adobe Indesign.

## • We only accept Adobe PDF (1.4 to 1.7) files. (1 visual = 1 PDF)

• The size of the pdf file must be 1/10 of the real format **+ 10 mm bleed** 

• The image resolution should be 450 dpi (on 1/10 file size)

• All elements (images and vector) used in the document must be in CMYK (No RGB or spot color)

For more information on how to create a valid Adobe PDF file look to the userguide page "HOW MAKE A GOOD PDF".

## **Visual dimensions**

Visible Area: 596 cm x 266