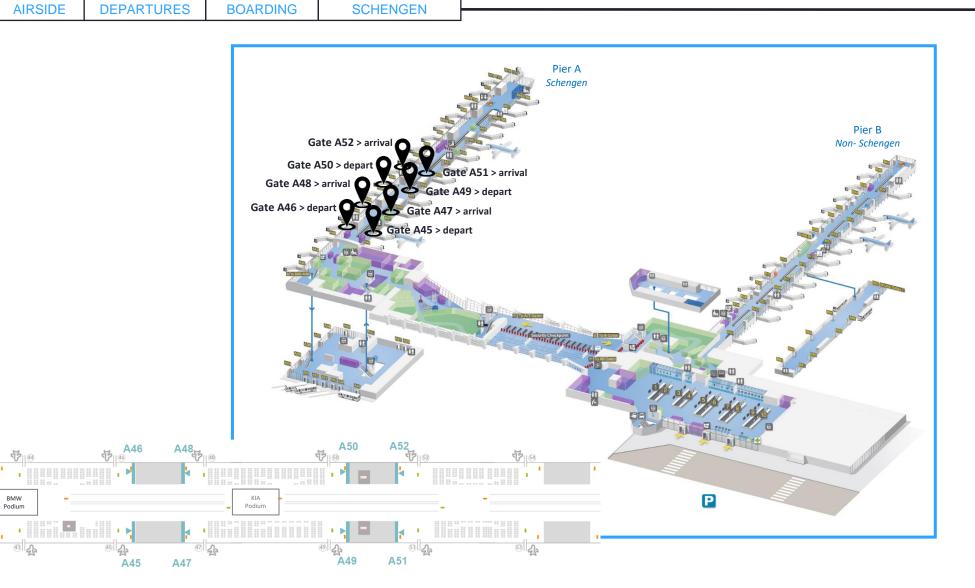

#### COMMERCIAL DETAILS

| Format          | Large Format Lightbox back Illuminated LED |
|-----------------|--------------------------------------------|
| Dimensions      | 18 sqm (m²)                                |
| Location        | Gates Pier A (45 to 52) - Schengen         |
| Audience        | Schengen departures                        |
| Minimum booking | 28 days (4 weeks)<br>Booking per side      |
| Share of time   | 100% Exclusive                             |
| Language        | English Mandatory                          |

# **DOMINATION PIER A**

AIRSIDE

**SCHENGEN** BOARDING

DEPARTURES

## **DOMINATION PIER A**

AIRSIDE

SCHENGEN