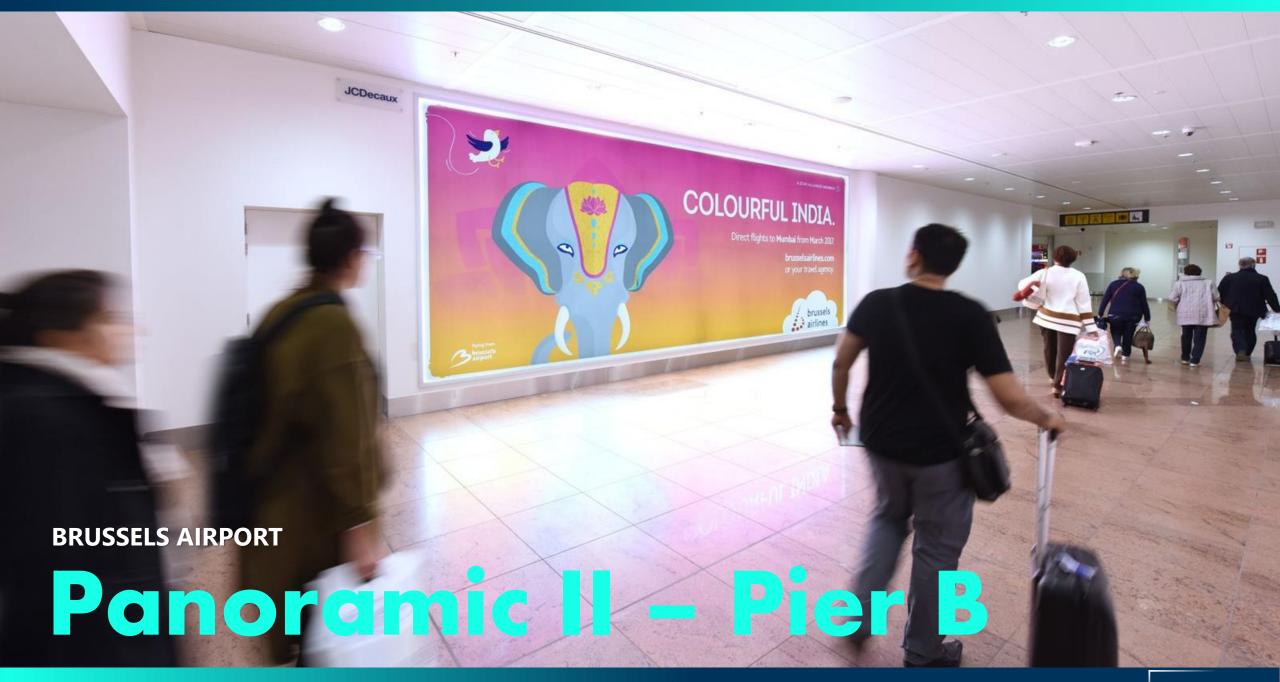

### Panoramic II - Pier B

Full Coverage Pier B Departing audience Unique Iconic Lightbox Static backlight site

#### LOCATION

**BRUSSELS AIRPORT** 

**Area:** Pier B Departures

Audience: Coverage departure non-Schengen audience

Nb of units: 1

#### **SPECIFICATION**

Format: 24 sqm (m<sup>2</sup>)

Type: Large Format Light Box Share Of Time: 100% Exclusive Language: English Mandatory

Language: English Mandatory
Broadcasting hours / day: 4:00 AM to 12:00 PM