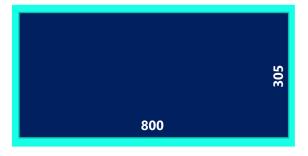

### Visual dimensions

Visible Area: 800 cm x 305 cm + 10 cm bleed

Area corresponding to the visible part of the layout once installed. All elements out of this area / format are in the bleed part and will not be visible.