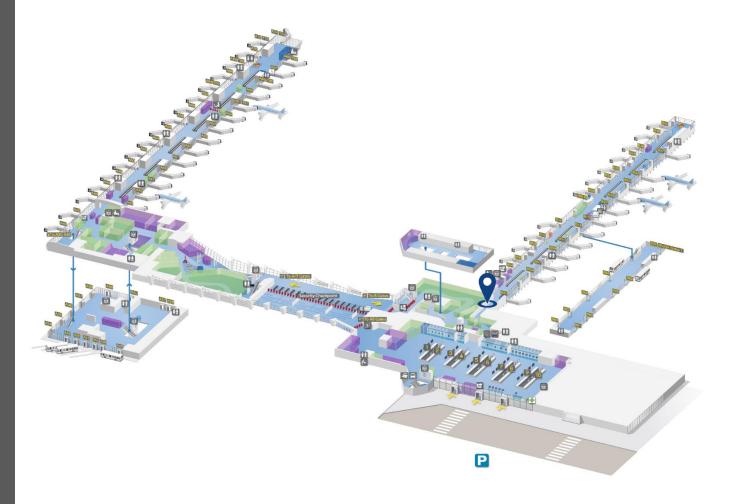

#### LOCATION

**BRUSSELS AIRPORT** 

**Area:** Pier B Departures

Audience: Coverage departure non-Schengen audience

Nb of units: 1