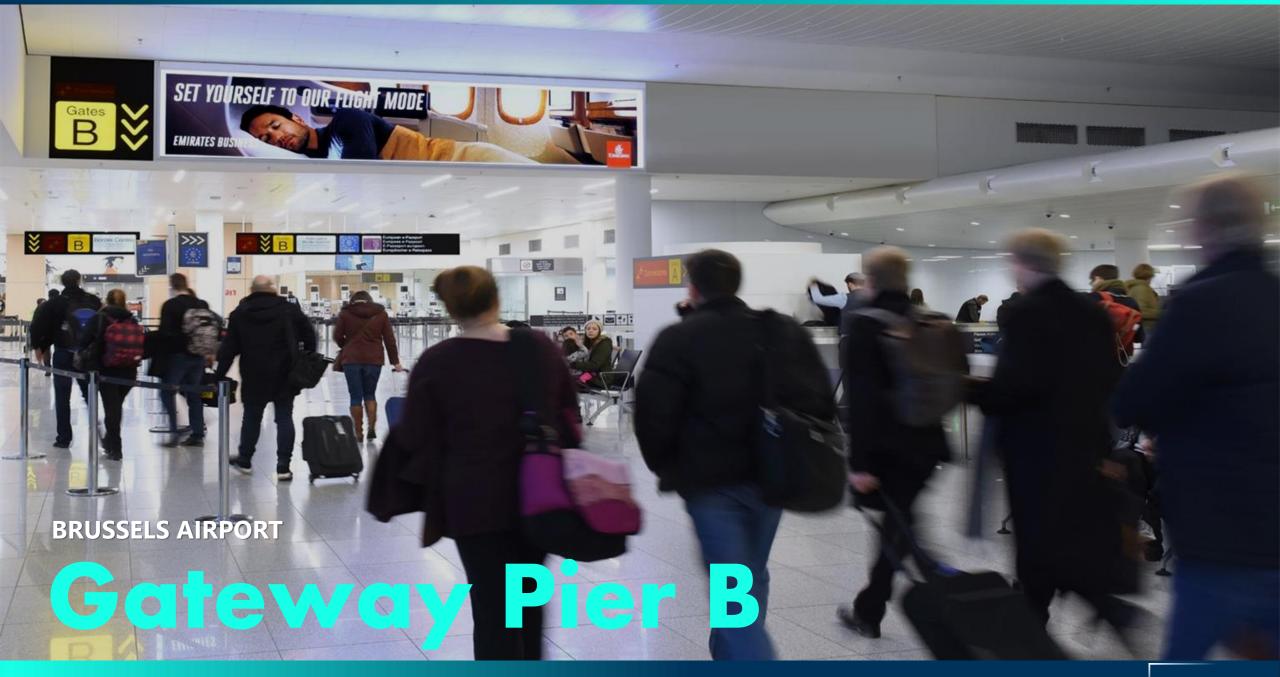

#### **Gateway Pier B**

Full Coverage Pier B (International) Departing audience High Impact Static backlight site

#### LOCATION

BRUSSELS AIRPORT Area: Pier B – Connector Departure Audience: Coverage departure non-Schengen audience Nb of units: 1

# **Gateway Pier B**