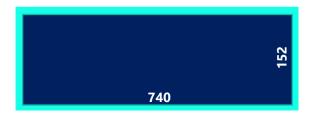

#### Visible Area: 740 cm x 152 cm + 10mm bleed

Area corresponding to the visible part of the layout once installed. All elements out of this area / format are in the bleed part and will not be visible.