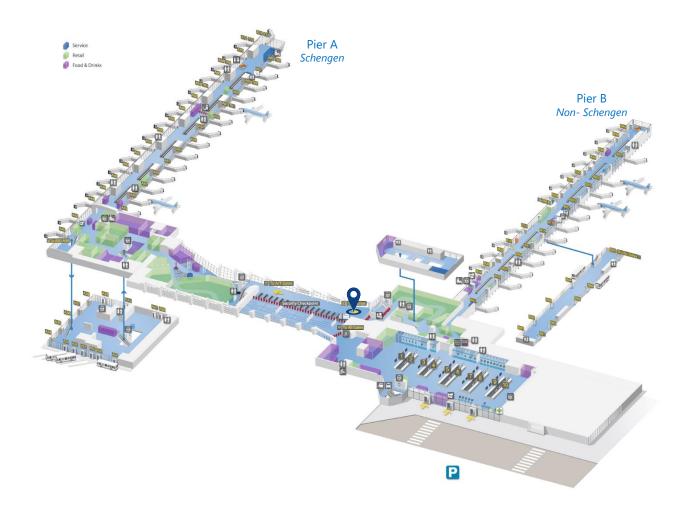

#### LOCATION

BRUSSELS AIRPORT Area: Pier B – Connector Departure Audience: Coverage departure non-Schengen audience Nb of units: 1