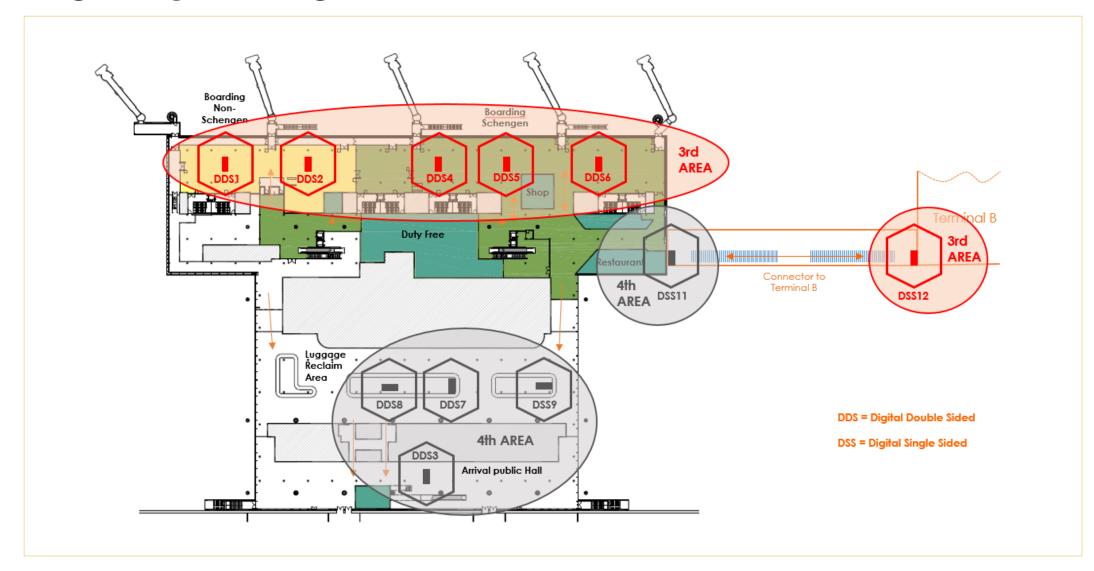

#### Location

• Area: Rotation 1 area/month: Public Hall (4 screens): 1st area

Security Check (4 screens): 2nd area

Boarding (11 screens): 3rd area Arrival (8 screens): 4th area

• Audience: All passengers departing and arriving