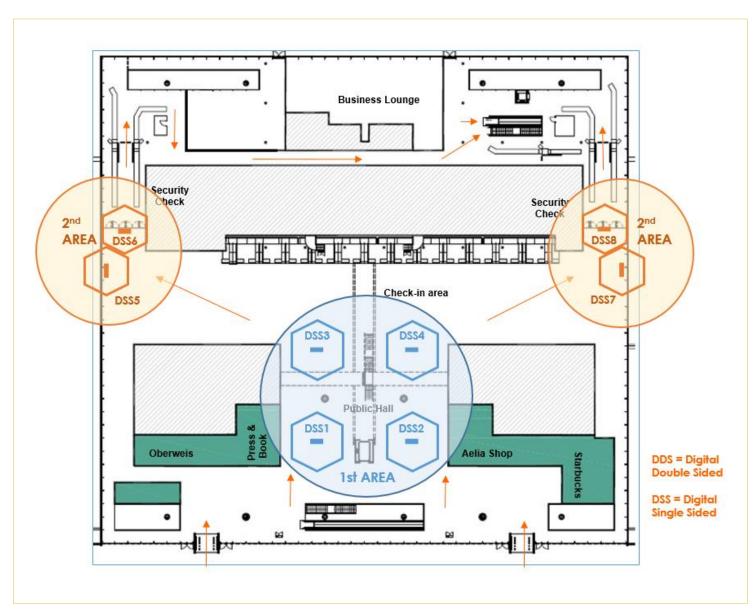

#### Location

• Area: Rotation 1 area/month: Public Hall (4 screens): 1st area

Security Check (4 screens): 2nd area

Boarding (11 screens): 3rd area Arrival (8 screens): 4th area

• Audience: All passengers departing and arriving