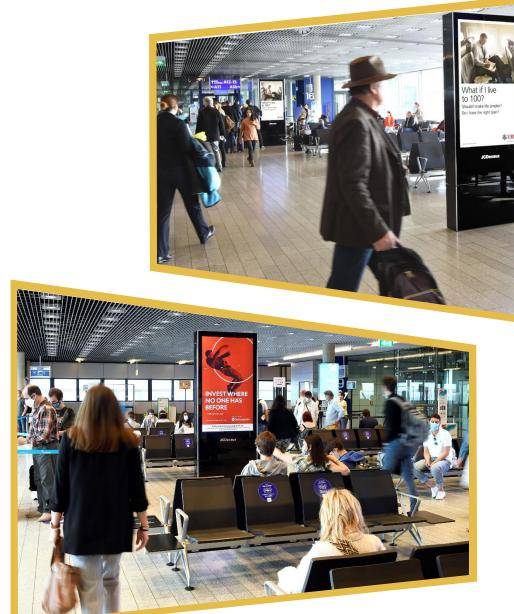

#### **Media Benefits**

- A year visibility
- Reach 100% of the audience
- Rotation on 4 different areas (27 screens) for a full coverage of the airport (1month = 1area)
- Engage passengers with animated advertising and capture 100% of passengers' attention

#### Location

• Area: Rotation 1 area/month: Public Hall (4 screens): 1st area

Security Check (4 screens): 2nd area

Boarding (11 screens): 3rd area Arrival (8 screens): 4th area

• Audience: All passengers departing and arriving