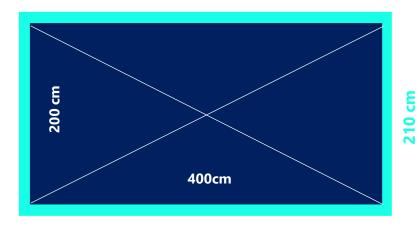

## Visual dimensions

#### Visible Area: 400 cm x 200 cm

Area corresponding to the visible part of the layout once installed. All elements out of this area / format are in the bleed part and will not be visible.

410 cm