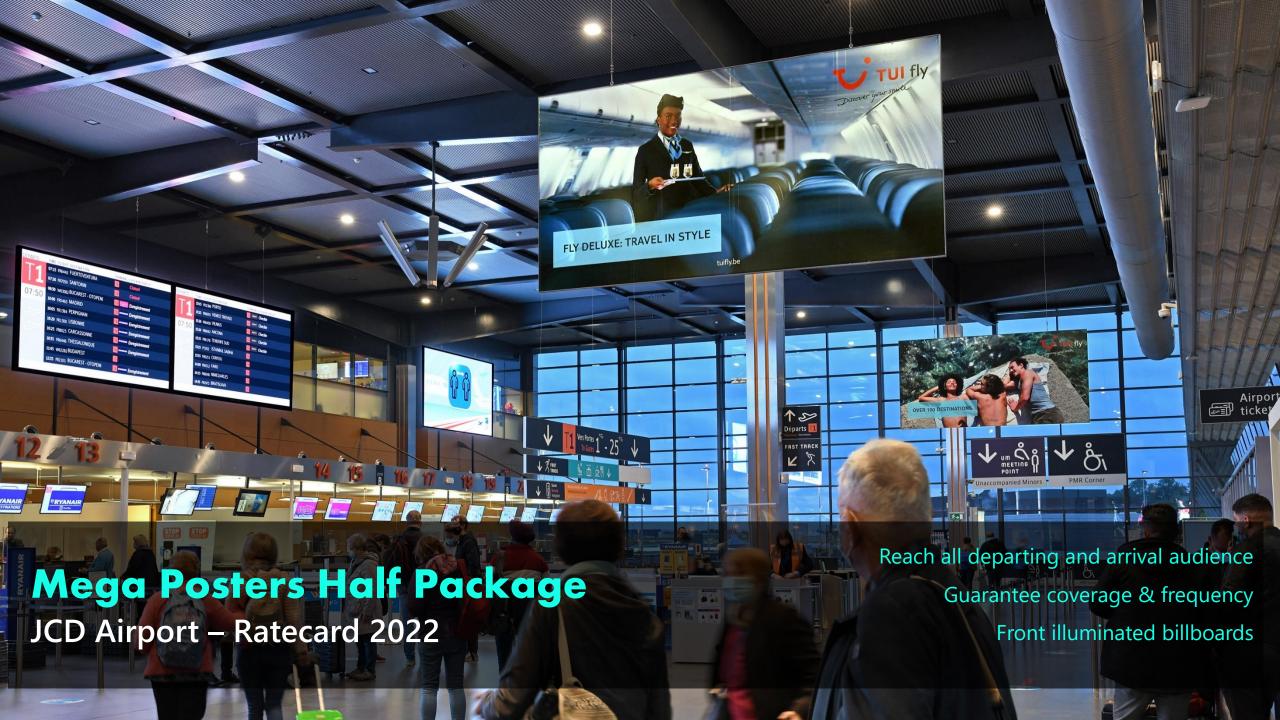

### **Mega Posters Half Package**

**JCD Airport** 

#### **LOCATION**

**CHARLEROI AIRPORT** 

**Area:** BSCA – T1 – Check-in

Audience: All departing and arrival
Average Reach: 520.000 pax per month (forecast 2022)
Nb of units: 5 sides

#### **SPECIFICATION**

Format: 8 sqm (m<sup>2</sup>) Type: Inside billboards
Advertisers: 100% exclusive

**Share Of Time:** 100%

Version 01/02/2022 – replaces all former versions. Any information contained in this document is for informational purposes only and is subject to modification.