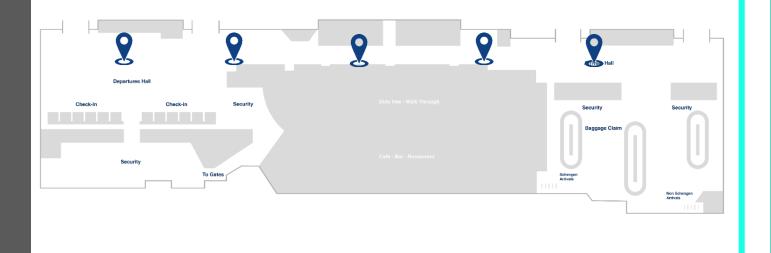

#### **LOCATION**

**CHARLEROI AIRPORT** 

**Area:** BSCA – T1 – Check-in

Audience: All departing and arrival
Average Reach: 520.000 pax per month (forecast 2022)
Nb of units: 5 sides