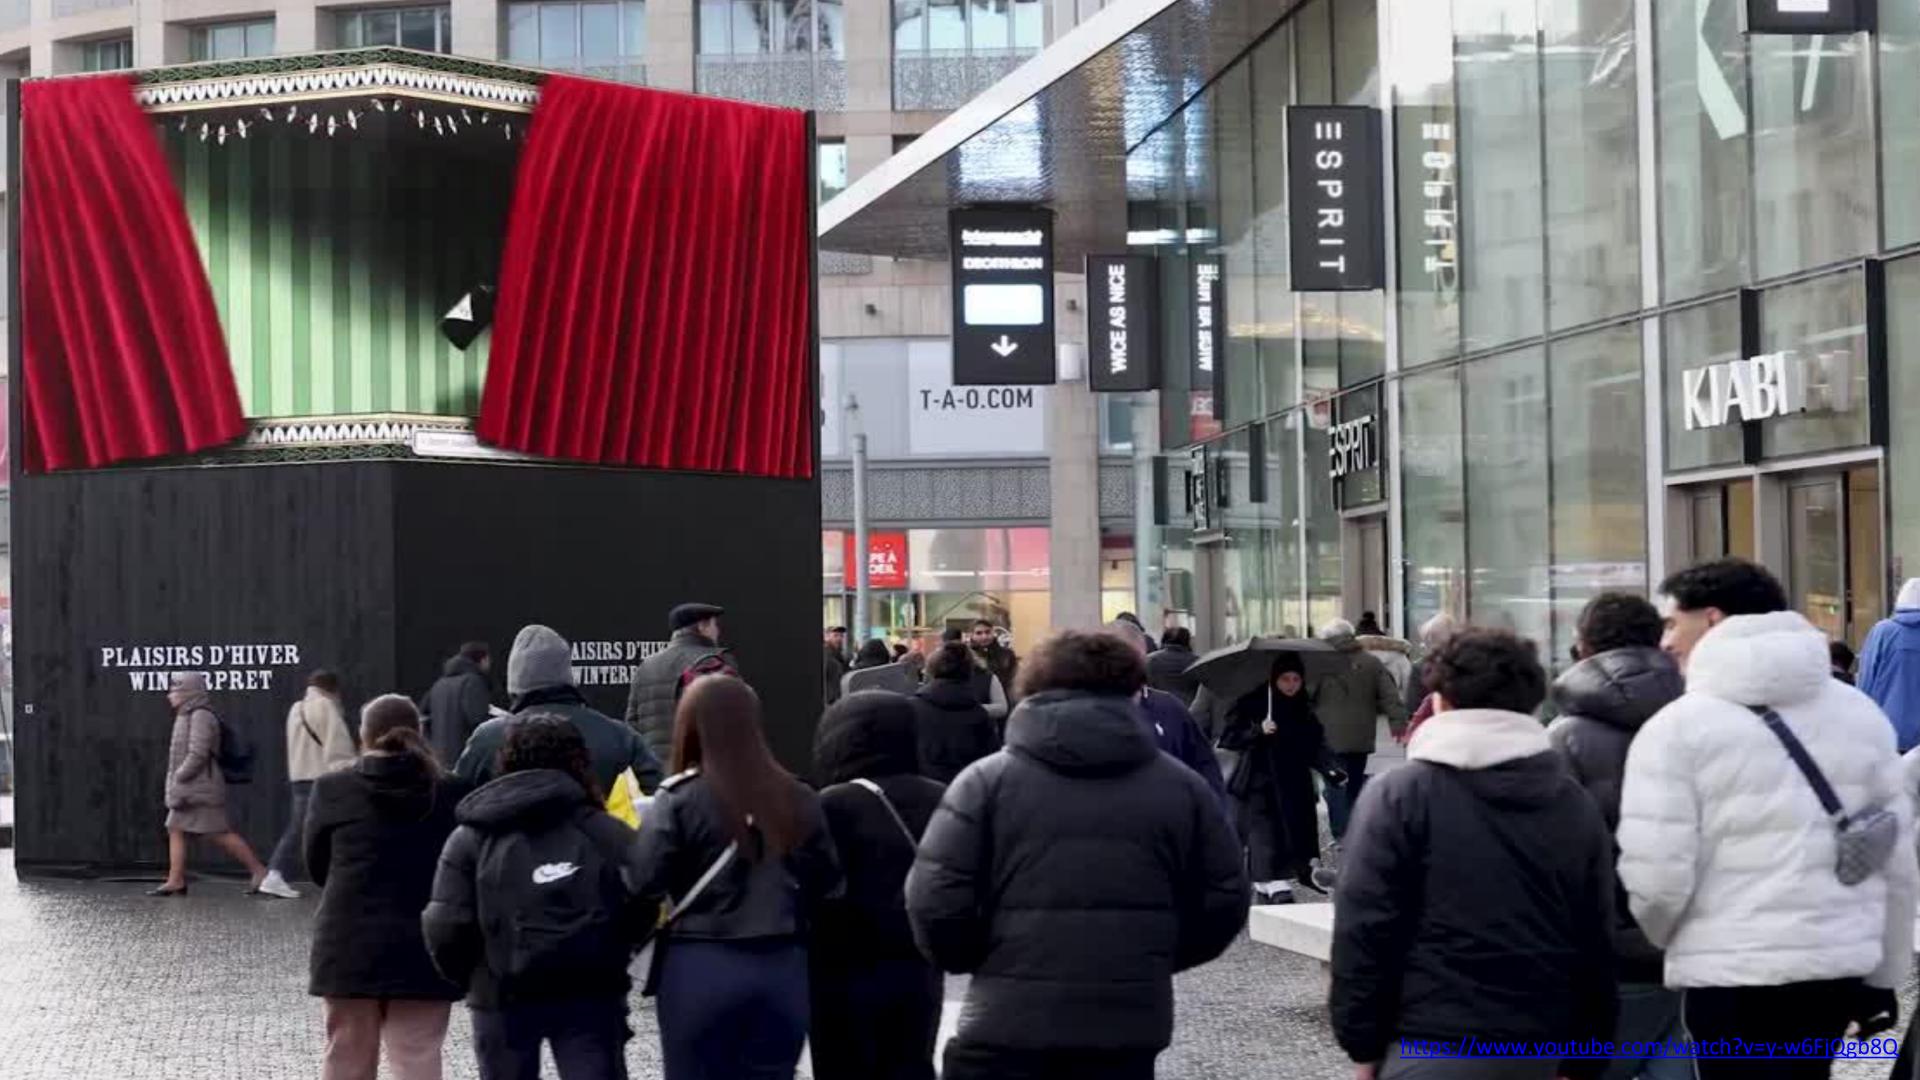

# Visibility on 3 DEEPSCRENS

Create a WOW effect

The deepscreens showcase 3D technology to create stunning and immersive visuals that appear to leap out of the screen, delivering a **highly personalized** and **unforgettable experience**. Last year's campaigns saw a lot of success, capturing attention like never before.

#### **DEEPSCREENS**

Create viral content

Rendering of deepscreens is perfect during day and night

5 weeks LIVE ( 29/11/2024 - 05/01/2025 )

Visible between 10:00 - 23:00 20% share of time 10'

#### DEEPSCREENS

PRIME LOCATIONS

- Place Sainte-Catherine
- Gare Centrale
- Rue Neuve