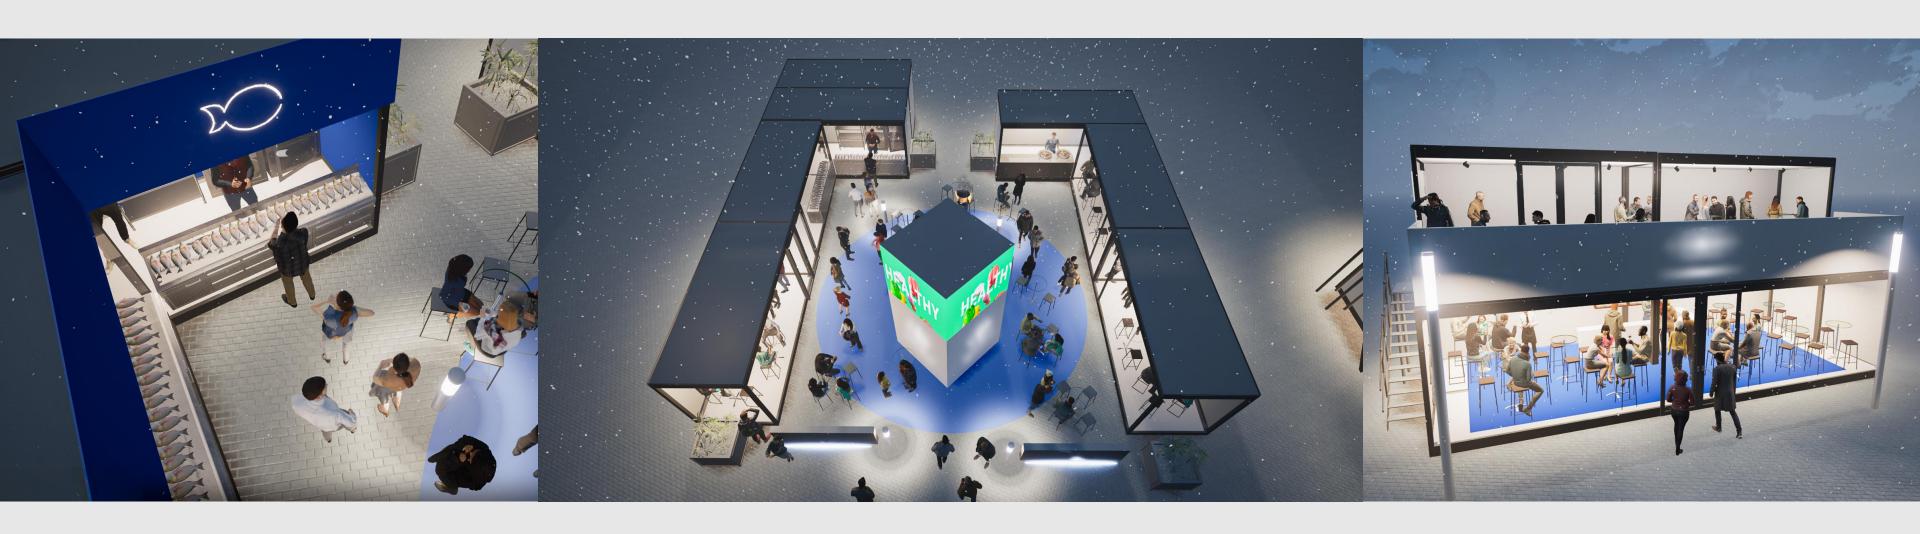

#### Example of what is possible

#### 100% CUSTOM CHALET

Our chalet product offers an outdoor and indoor personalized space during the Christmas market. You could showcase your brand, host events, sell products, or create an attraction like a photobooth. With limitless creativity, it serves as the perfect platform for engaging customers.