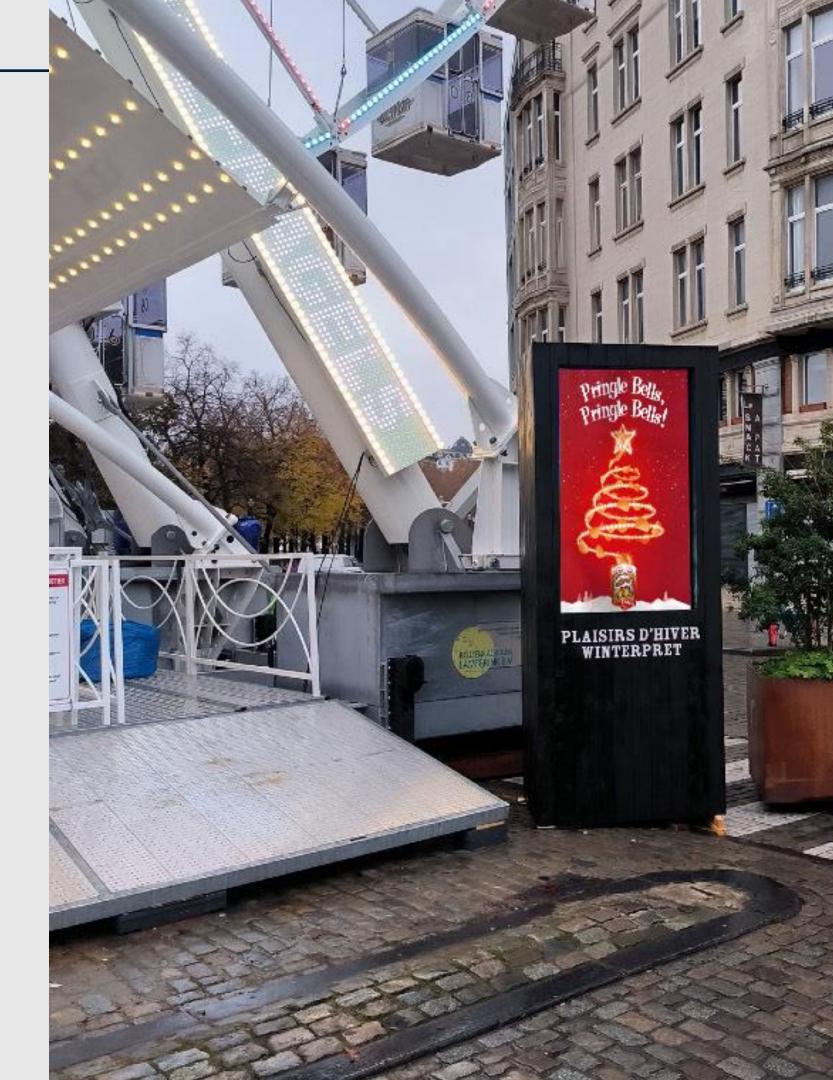

#### Visibility on 6 DIGITALS

We have 6 digital vertical-format screens positioned in carefully selected, high-traffic locations, offering close proximity to passersby and providing an engaging, eye-level experience with dynamic content, ensuring maximum impact and visibility in key areas.

## DIGITAL WINTER WONDER SCREENS

10% share of time with spots of 6'

#### PRIME LOCATIONS

- 1 at Mont des Arts
- 1 at De Brouckère
- 1 at Place de la Bourse
- 3 at Sainte-Catherine