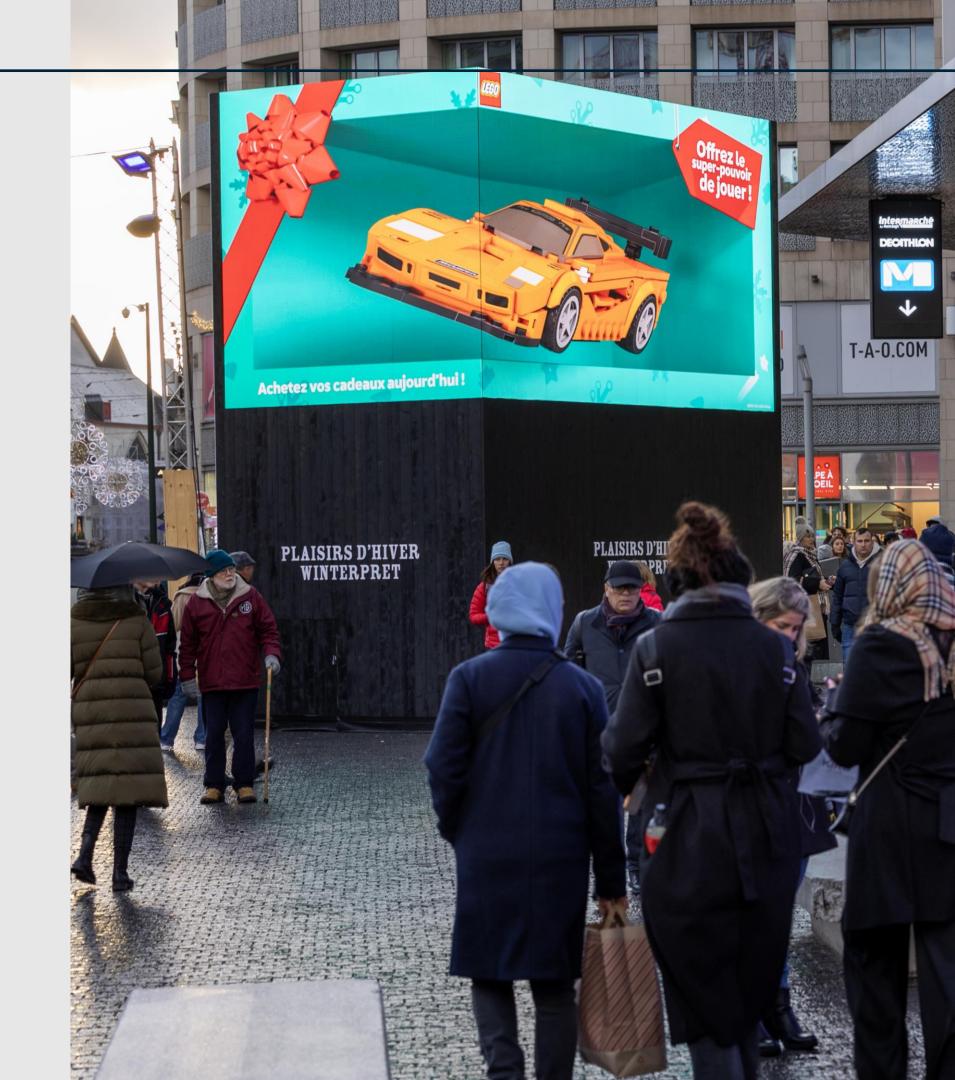

# Visibility on 3 DEEPSCRENS

Create a WOW effect

The deepscreens showcase 3D technology to create stunning and immersive visuals that appear to leap out of the screen, delivering a **highly personalized** and **unforgettable experience**. Last year's campaigns saw a lot of success, capturing attention like never before.

#### **DEEPSCREENS**

Create viral content

Rendering of deepscreens is perfect during day and night

5 weeks LIVE ( 29/11/2024 - 05/01/2025 )

Visible between 10:00 - 23:00 20% share of time 10'

#### Example of what is possible