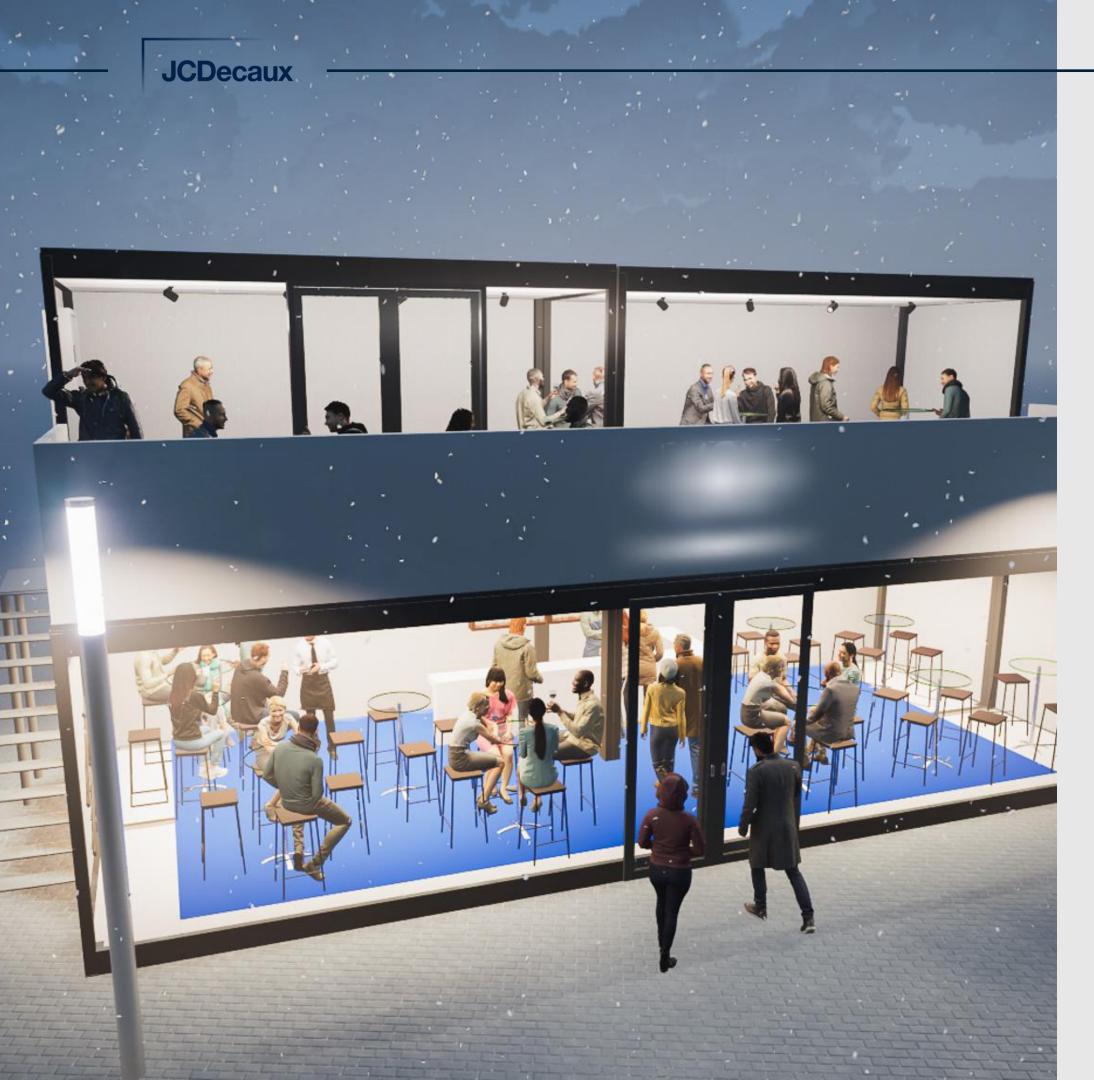

#### Example of what is possible

#### 100% CUSTOM CHALET

Our chalet product offers an outdoor and indoor personalized space during the Christmas market. You could showcase your brand, host events, sell products, or create an attraction like a photobooth. With limitless creativity, it serves as the perfect platform for engaging customers.