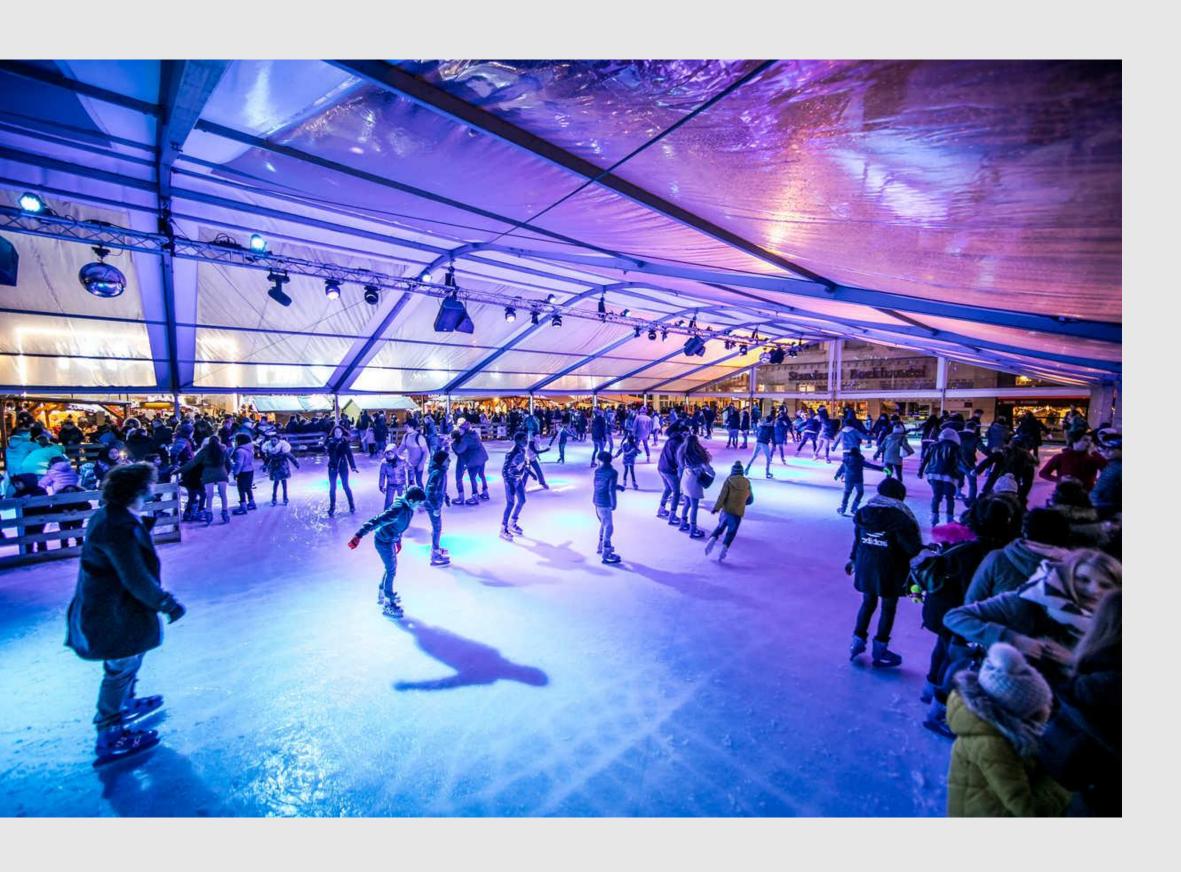

### 4.2 million people are expected this year

Reach the largest Belgian pedestrian audience; kids, young adults, families

The most beautiful Christmas market in the WORLD

Unmissable place to be