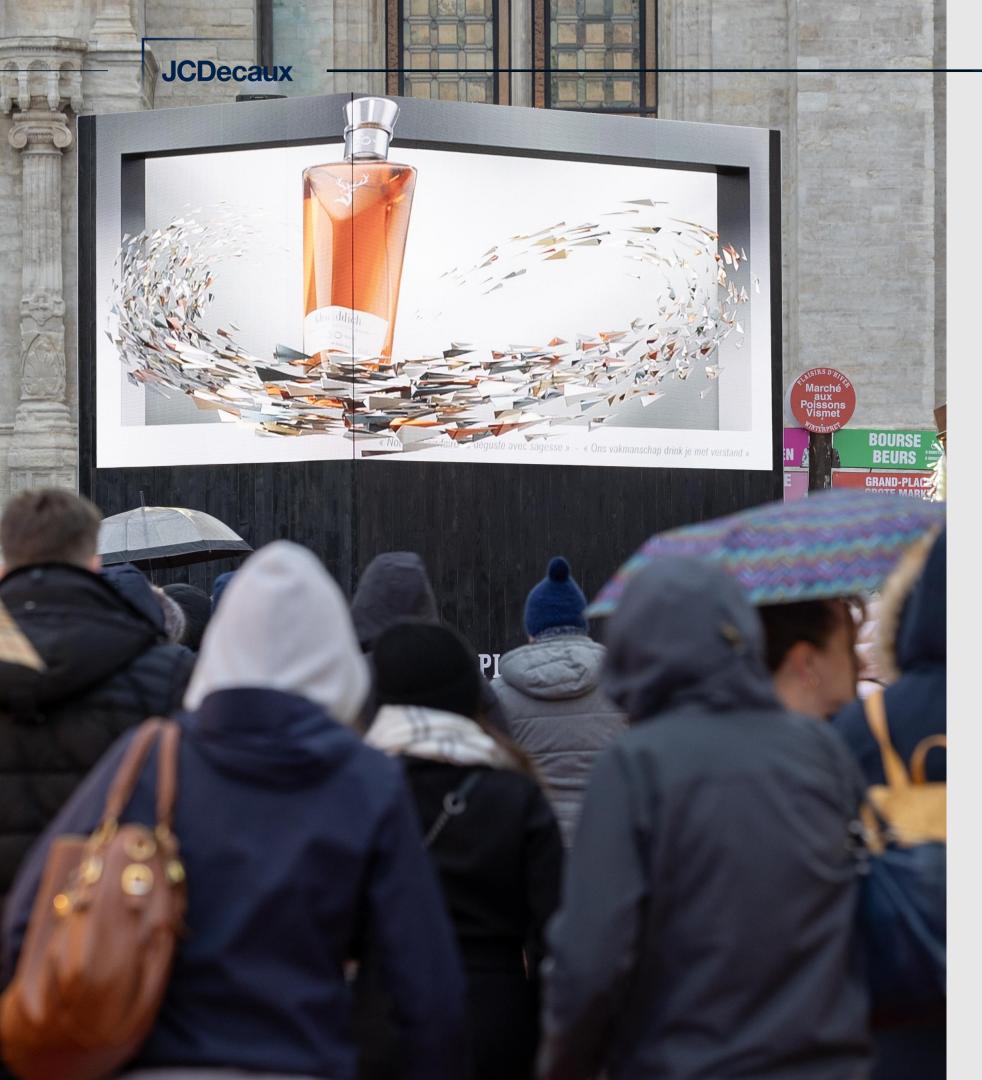

# Visibility on 3 DEEPSCRENS

Create a WOW effect

The deepscreens showcase 3D technology to create stunning and immersive visuals that appear to leap out of the screen, delivering a **highly personalized** and **unforgettable experience**. Last year's campaigns saw a lot of success, capturing attention like never before.

#### **DEEPSCREENS**

Create viral content

Rendering of deepscreens is perfect during day and night

5 weeks LIVE ( 29/11/2024 - 05/01/2025 )

Visible between 10:00 - 23:00 20% share of time 10'

#### Example of what is possible