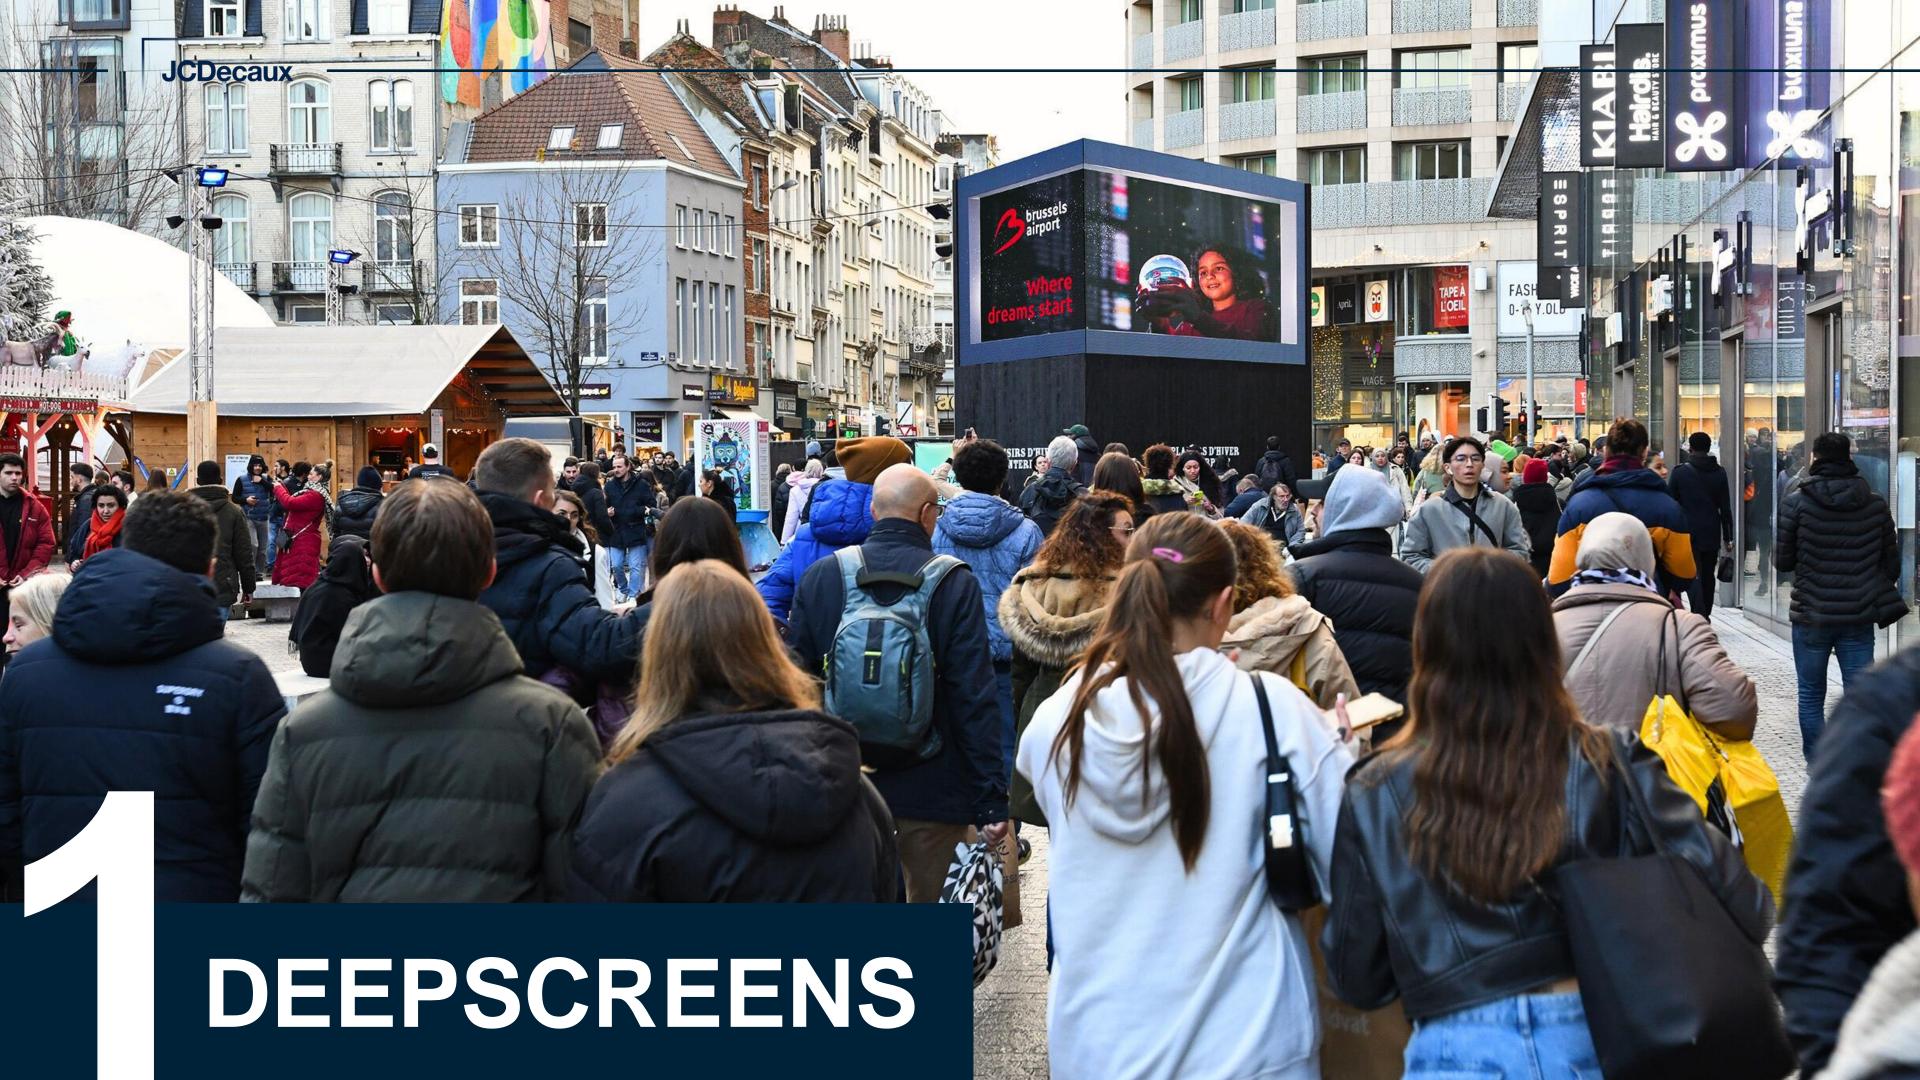

# Visibility on 3 DEEPSCRENS

Create a WOW effect

The deepscreens showcase 3D technology to create stunning and immersive visuals that appear to leap out of the screen, delivering a **highly personalized** and **unforgettable experience**. Last year's campaigns saw a lot of success, capturing attention like never before.

#### **DEEPSCREENS**

Create viral content

Rendering of deepscreens is perfect during day and night

5 weeks LIVE ( 29/11/2024 - 05/01/2025 )

Visible between 10:00 - 23:00 20% share of time 10'

#### DEEPSCREENS

PRIME LOCATIONS

- Place Sainte-Catherine
- Gare Centrale
- Rue Neuve