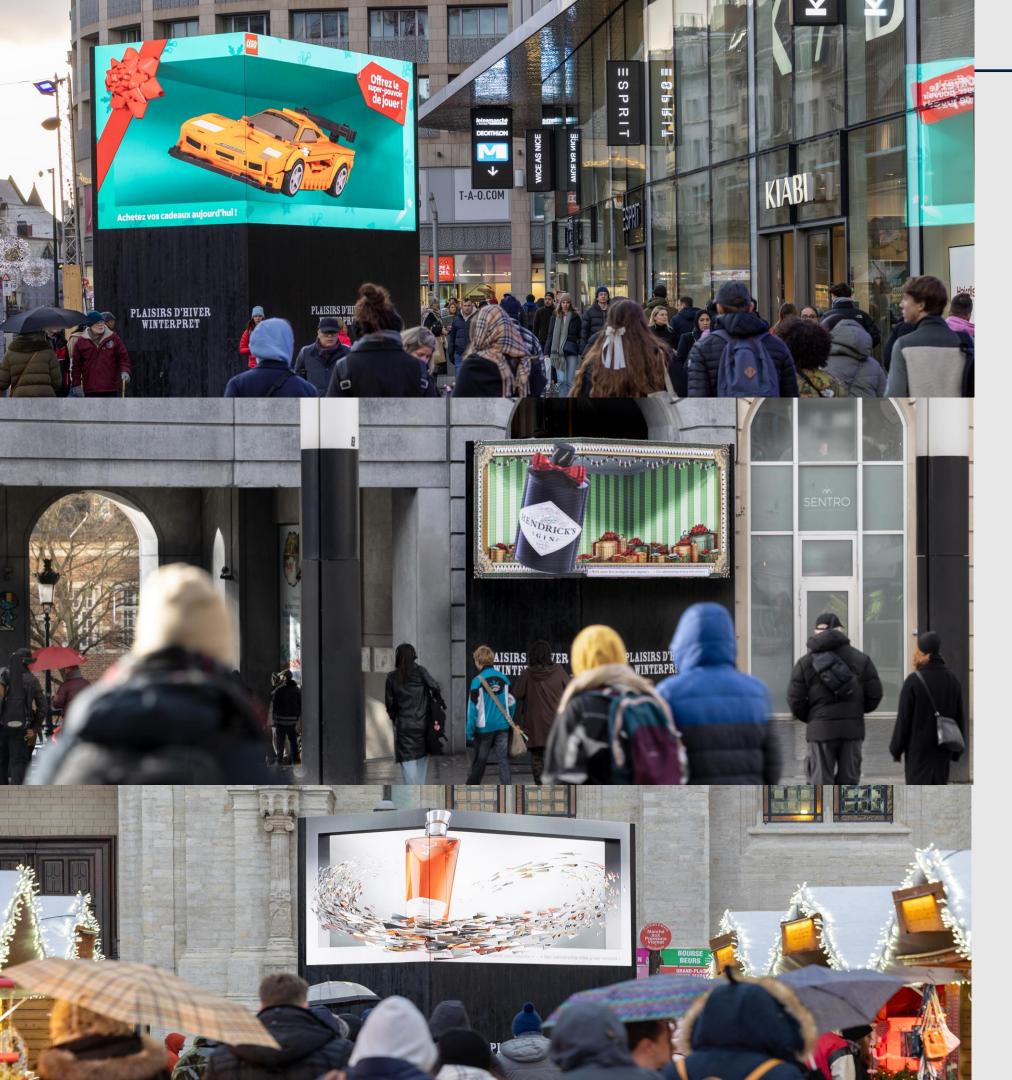

# Visibility on 3 DEEPSCRENS

Create a WOW effect

The deepscreens showcase 3D technology to create stunning and immersive visuals that appear to leap out of the screen, delivering a **highly personalized** and **unforgettable experience**. Last year's campaigns saw a lot of success, capturing attention like never before.

#### **DEEPSCREENS**

Create viral content

Rendering of deepscreens is perfect during day and night

5 weeks LIVE ( 29/11/2024 - 05/01/2025 )

Visible between 10:00 - 23:00 20% share of time 10'

#### DEEPSCREENS

PRIME LOCATIONS

- Place Sainte-Catherine
- Gare Centrale
- Rue Neuve