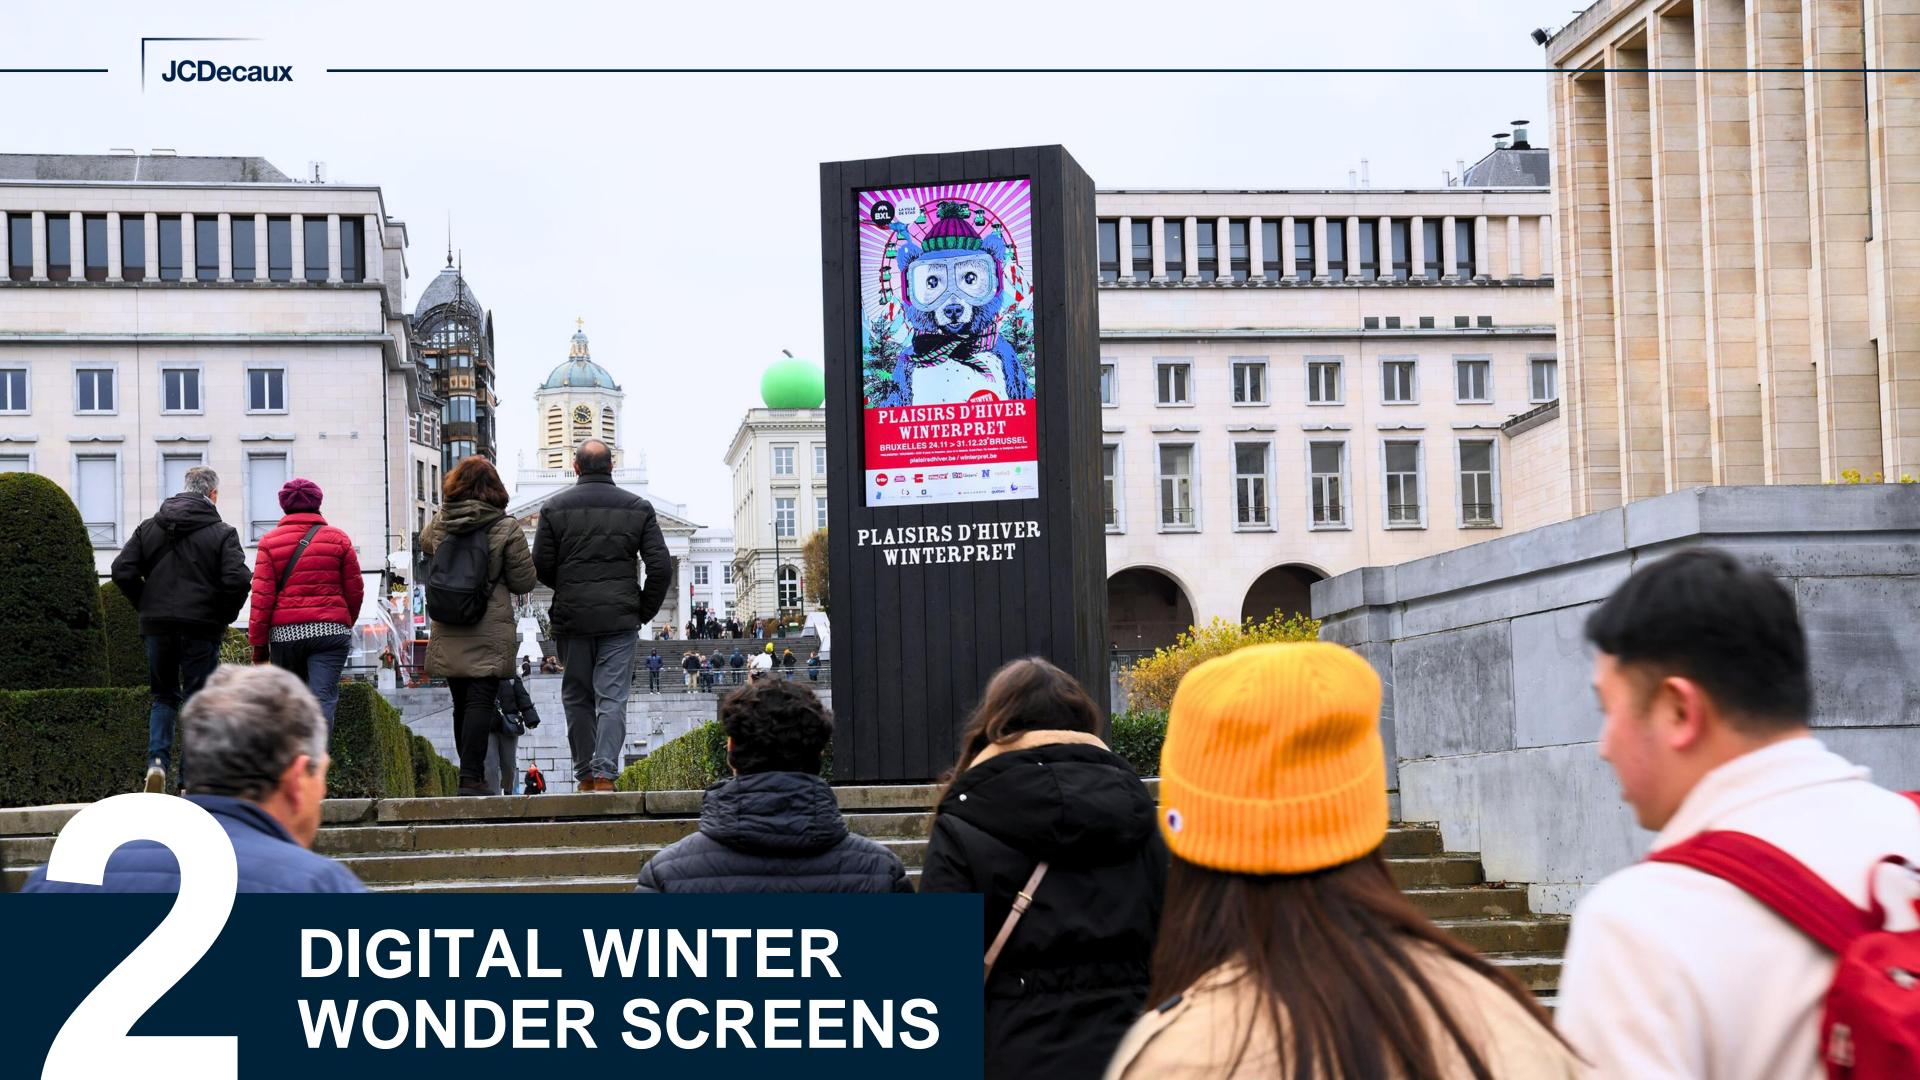

#### Visibility on 6 DIGITALS

We have 6 digital vertical-format screens positioned in carefully selected, high-traffic locations, offering close proximity to passersby and providing an engaging, eye-level experience with dynamic content, ensuring maximum impact and visibility in key areas.

## DIGITAL WINTER WONDER SCREENS

10% share of time with spots of 6'

#### PRIME LOCATIONS

- 1 at Mont des Arts
- 1 at De Brouckère
- 1 at Place de la Bourse
- 3 at Sainte-Catherine