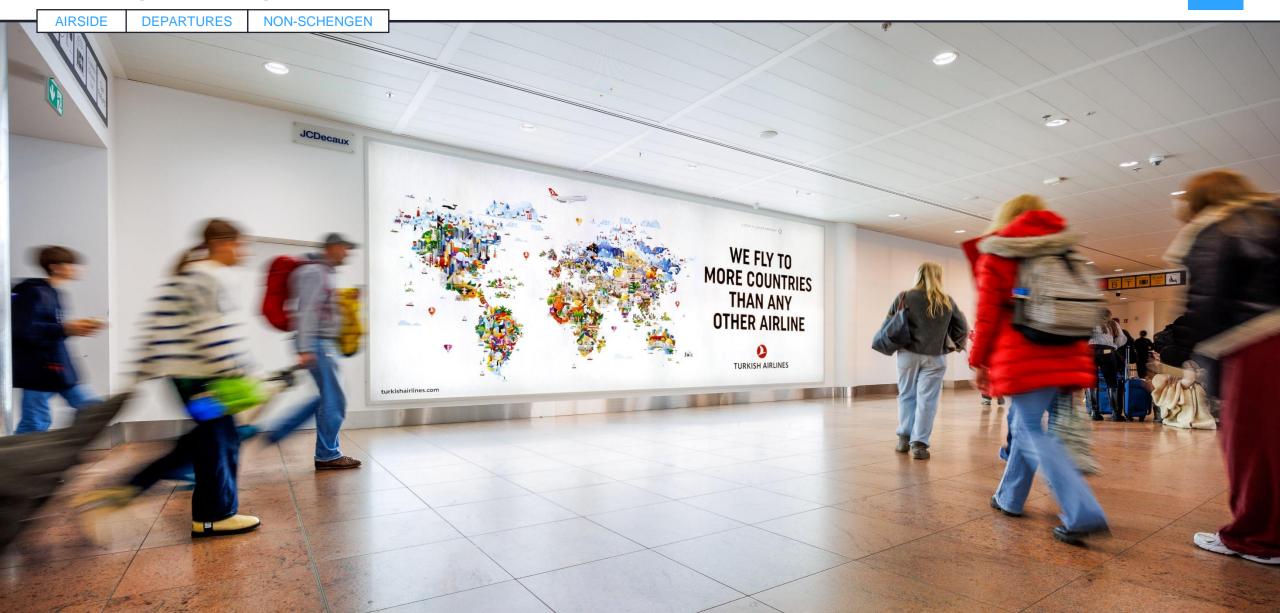

#### **MEDIA BENEFITS:**

- → Prime visibility on the way towards Pier B gates.
- → Highly powerful reaching 100% of the departures.

#### **COMMERCIAL DETAILS**

| Format          | Large Format Lightbox      |
|-----------------|----------------------------|
| Dimensions      | 24 sqm (m²)                |
| Location        | Pier B to Departures Gates |
| Audience        | Non-Schengen departures    |
| Minimum booking | 28 days (4 weeks)          |
| Share of time   | 100% Exclusive             |
| Language        | English Mandatory          |