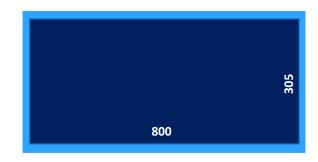

#### **Visual dimensions**

Visible Area: 800 cm x 305 cm + 10cm bleed

Area corresponding to the visible part of the layout once installed. All elements out of this area / format are in the bleed part and will not be visible.