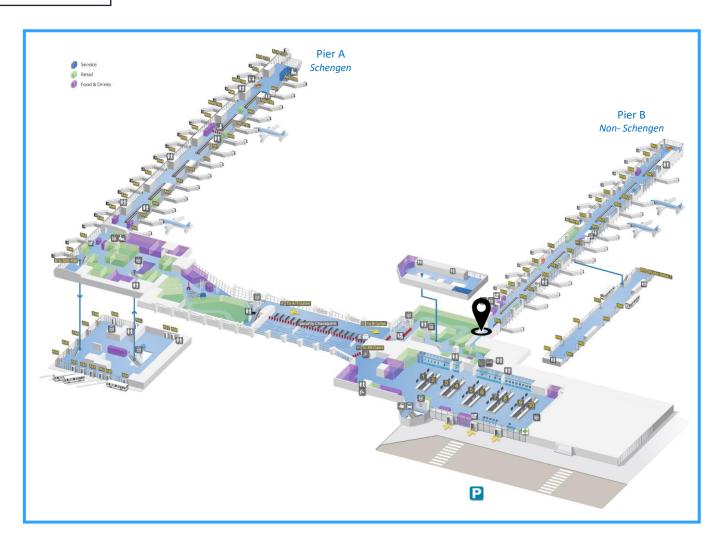

#### **COMMERCIAL DETAILS**

| Format          | Large Format Lightbox      |
|-----------------|----------------------------|
| Dimensions      | 24 sqm (m²)                |
| Location        | Pier B to Departures Gates |
| Audience        | Non-Schengen departures    |
| Minimum booking | 28 days (4 weeks)          |
| Share of time   | 100% Exclusive             |
| Language        | English Mandatory          |