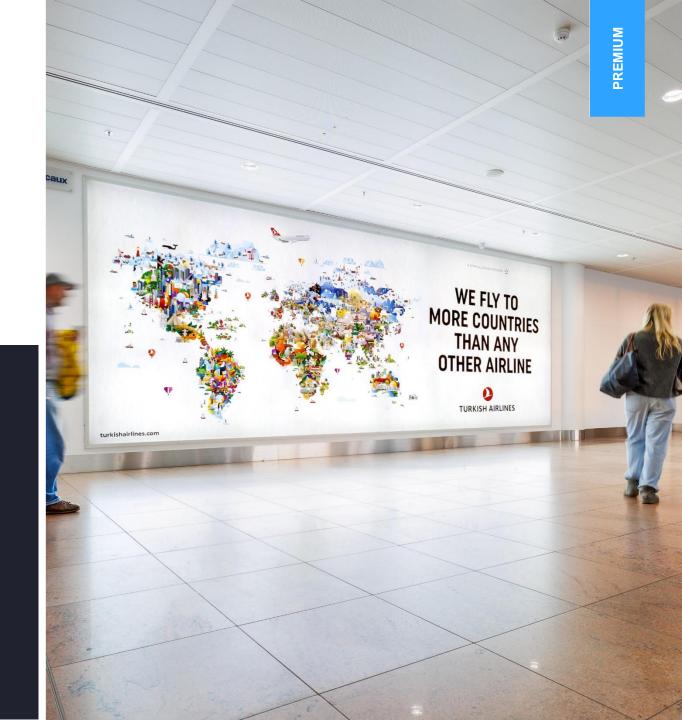

#### **MEDIA BENEFITS:**

- → Prime visibility on the way towards Pier B gates.
- → Highly powerful reaching 100% of the departures.

#### **COMMERCIAL DETAILS**

| Format          | Large Format Lightbox      |
|-----------------|----------------------------|
| Dimensions      | 24 sqm (m²)                |
| Location        | Pier B to Departures Gates |
| Audience        | Non-Schengen departures    |
| Minimum booking | 28 days (4 weeks)          |
| Share of time   | 100% Exclusive             |
| Language        | English Mandatory          |