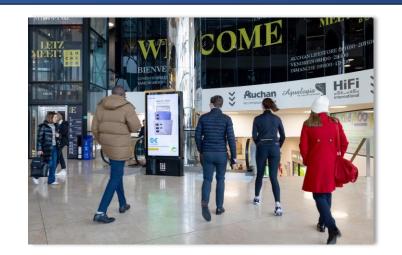

## SHOPPING CLOCHE D'OR ESSENTIEL

| Media    | Malls                                                                             |
|----------|-----------------------------------------------------------------------------------|
| Quantity | 19 Digital Screens 11 x in the Shopping Mall 8 x in the underground access points |
| Audience | 2.115.234 impressions                                                             |
| SOT/SOV  | 16.67%                                                                            |

- **Multi touchpoints** in strategically important places:
  - ✓ Underground Parking
  - ✓ Main Entrances
- Audience Mix Live/Shop/Work
- **6.5 Mio visitors** each year

**Boost contacts** with an extension @ LUX AIRPORT