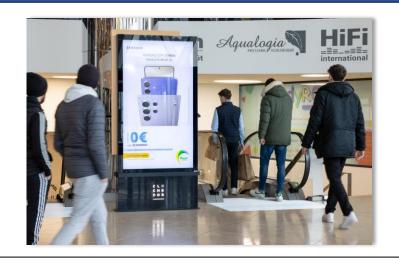

## SHOPPING CLOCHE D'OR ESSENTIEL

| Media    | Malls                                                                             |
|----------|-----------------------------------------------------------------------------------|
| Quantity | 19 Digital Screens 11 x in the Shopping Mall 8 x in the underground access points |
| Audience | 2.115.234 impressions                                                             |
| SOT/SOV  | 16.67%                                                                            |

- **Multi touchpoints** in strategically important places:
  - ✓ Underground Parking
  - ✓ Main Entrances
- Audience Mix Live/Shop/Work
- **6.5 Mio visitors** each year

**Boost contacts** with an extension @ LUX AIRPORT