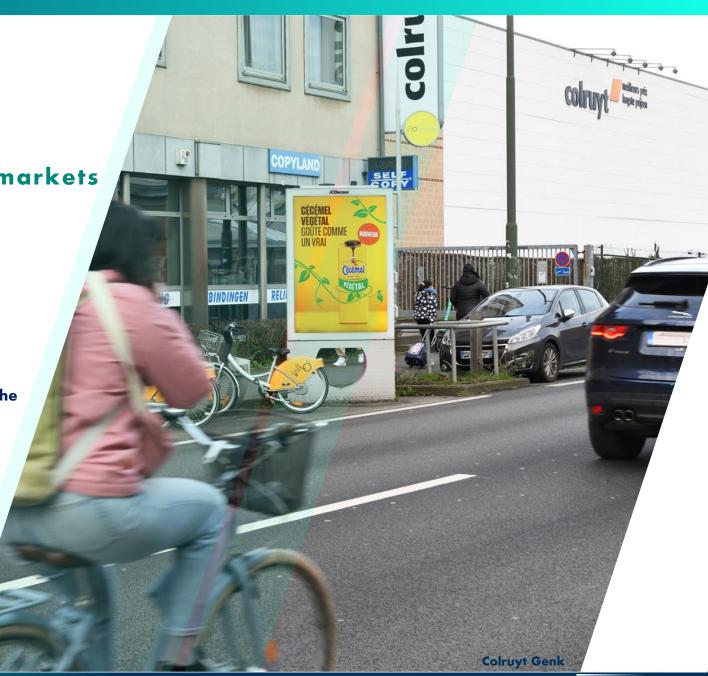

## Great visibility around Colruyt supermarkets

**Paper Network** 

8.000.000 guaranteed Contacts 12+ 214\* sides - 85\* supermarkets

- Target the Colruyt clients approaching their supermarket
- Last call just before purchase
- Ideal solution to support a product launch or a promotion in the Colruyt outlets
- Good balance all over Belgium with best quality locations
- High contacts level per side
- Average distance to POI: 310 meters (max 500m)