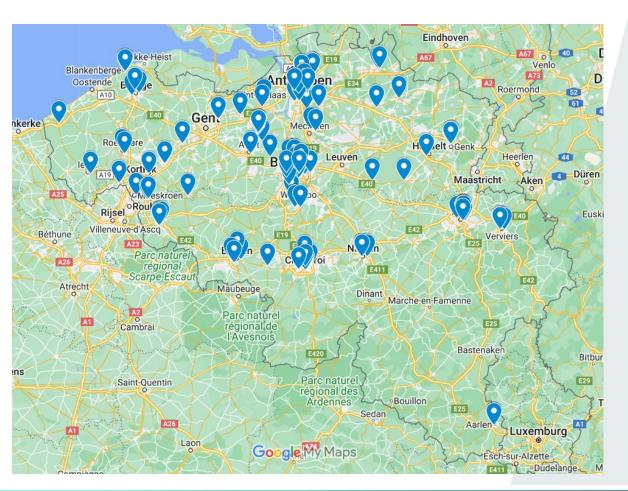

## Great visibility around Colruyt supermarkets

**Paper Network** 

8.000.000 guaranteed Contacts 12+ 214\* sides - 85\* supermarkets

- Target the Colruyt clients approaching their supermarket
- Last call just before purchase
- Ideal solution to support a product launch or a promotion in the Colruyt outlets
- Good balance all over Belgium with best quality locations
- High contacts level per side
- Average distance to POI: 310 meters (max 500m)

## 210 **sides**\*

\* Number of sides is indicative