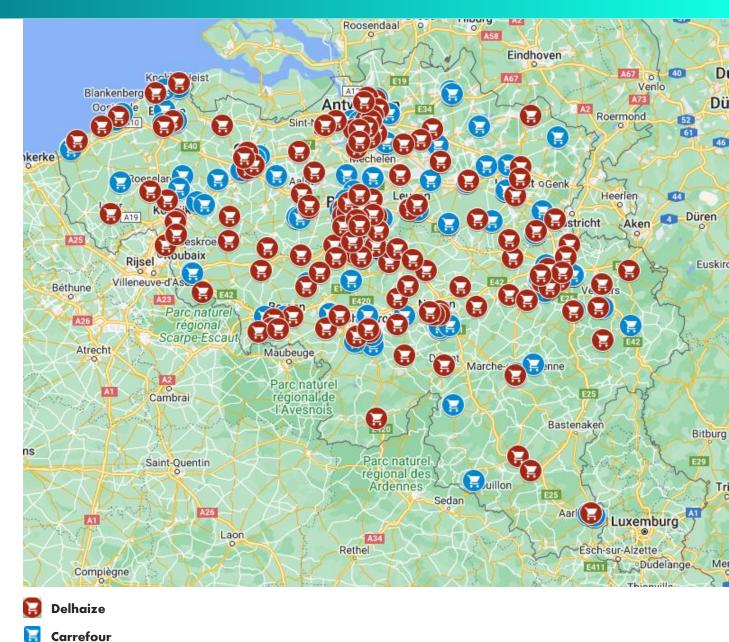

## 278 SHOPS – 434<sup>\*</sup> SCREENS

>13Million shoppers reached per week
National Coverage (>190 Zip codes)

| Carrefour |          |       |       |  |
|-----------|----------|-------|-------|--|
| Region    | Brussels | North | South |  |
| # SHOPS   | 16       | 72    | 38    |  |
| # SCREENS | 31*      | 148*  | 86*   |  |

| Delhaize  |          |       |       |  |
|-----------|----------|-------|-------|--|
| Region    | Brussels | North | South |  |
| # SHOPS   | 23       | 69    | 60    |  |
| # SCREENS | 25*      | 78*   | 66*   |  |

\* number of sides and stores is indicative