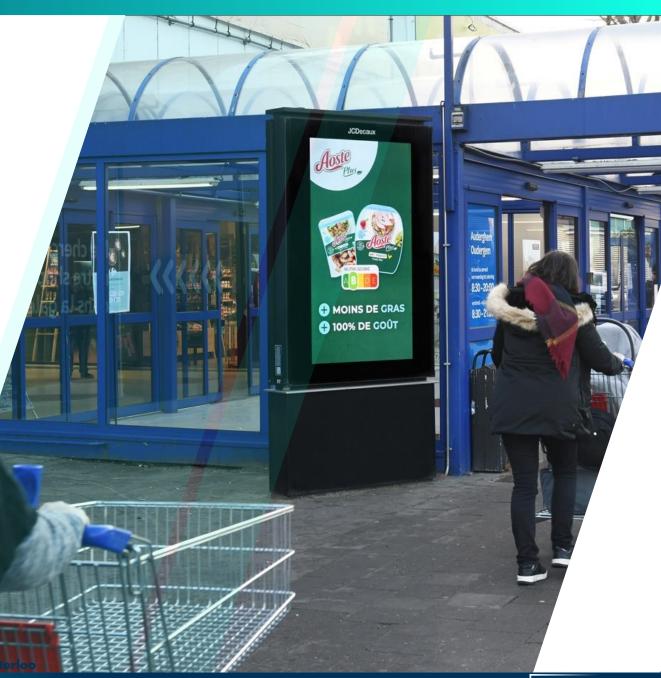

## **JCD Digital Retail**

## LAST CONTACT BEFORE PURCHASE

- Large screens covering all shop entrances
- Capturing attention of all incoming shoppers
- Powerful Drive-to-Shelf tool
- Proven sales and buyers' uplifts
- 100% digital solution (Geographical split, specific days or POS selection)
- Data-driven opportunities (Weather & ntime targeting, customer segments, ...)





\* number of sides is indicative



**JCDecaux** 

## **JCD Digital Retail**

## 278 SHOPS – 434<sup>\*</sup> SCREENS

>13Million shoppers reached per week
National Coverage (>190 Zip codes)

| Carrefour |          |       |       |  |
|-----------|----------|-------|-------|--|
| Region    | Brussels | North | South |  |
| # SHOPS   | 16       | 72    | 38    |  |
| # SCREENS | 31*      | 148*  | 86*   |  |

| Delhaize  |          |       |       |  |
|-----------|----------|-------|-------|--|
| Region    | Brussels | North | South |  |
| # SHOPS   | 23       | 69    | 60    |  |
| # SCREENS | 25*      | 78*   | 66*   |  |



\* number of sides and stores is indicative