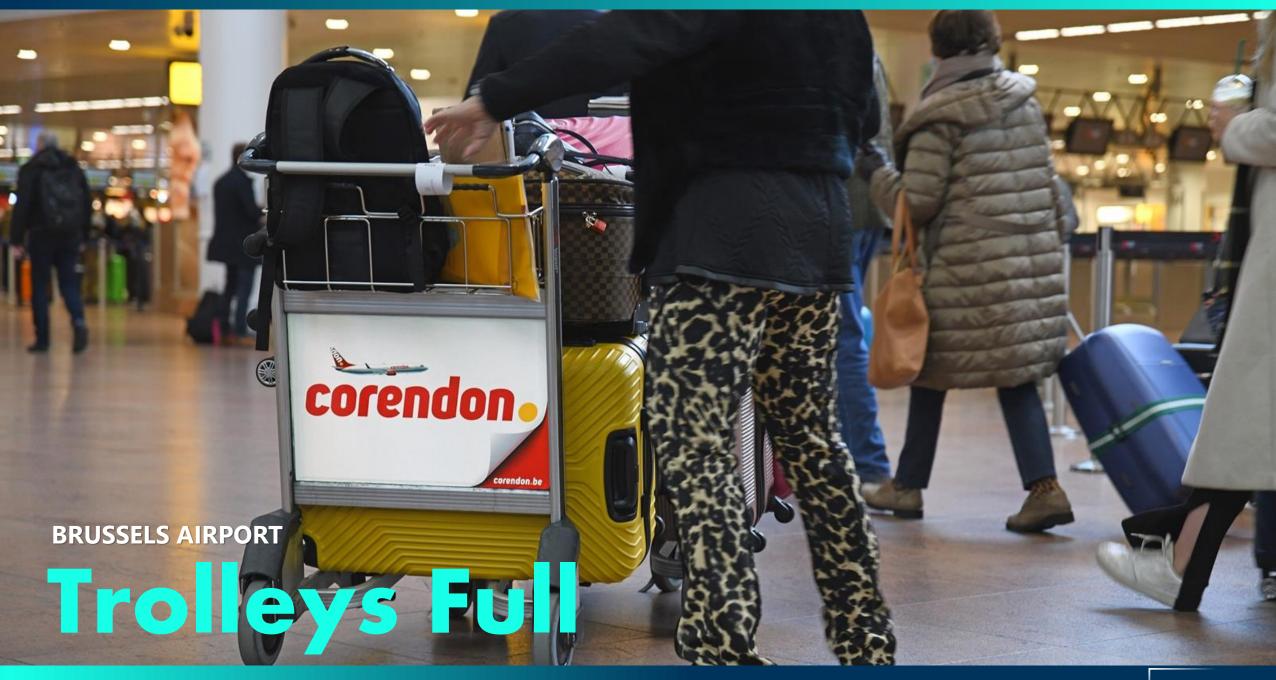

## **Trolleys Full**

Reach 100% of the departing & arriving audience Communicate on a mobile display Being seen on original support

## LOCATION

**BRUSSELS AIRPORT** 

Area: Departures & Arrivals

Audience: all passengers and accompanying people Nb of units: 2500 trolleys (both sides)

## **SPECIFICATION**

Format: 52x35 cm (x2) Type: Sticker (both sides)
Advertisers: 100% Exclusive

**Share Of Time:** 100%

Version 2024. Local taxes and electricity included. Any information contained in this document is for informational purposes only and is subject to modification.