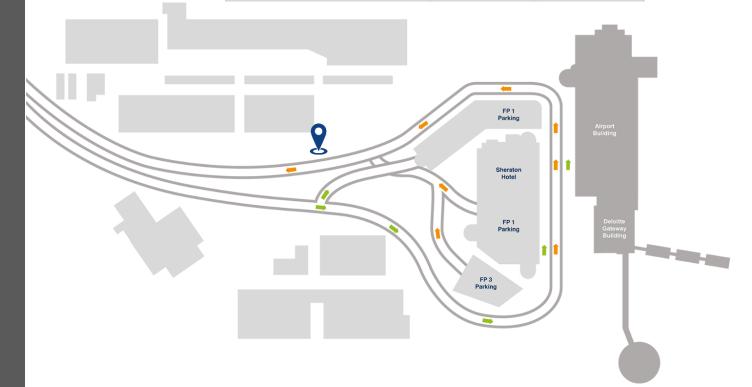

#### LOCATION

BRUSSELS AIRPORT Area: Exterior Exit Road Audience: Coverage all arriving audience Nb of units: 1