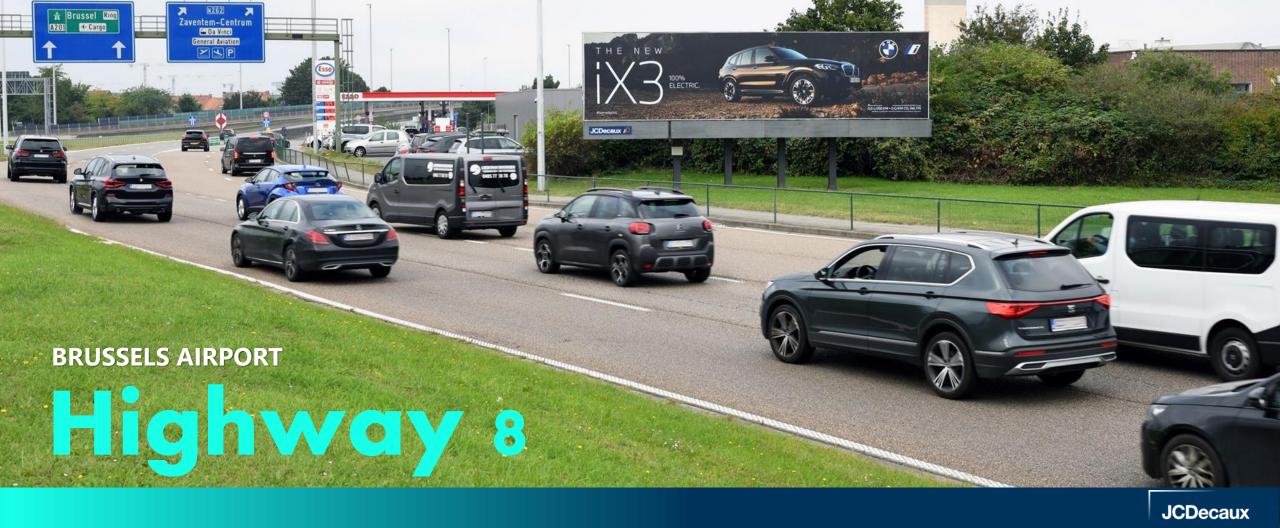

### Highway 8

Full Coverage of the Road audience departing from Brussels Airport Main road Performances Guaranteed & Visibility on exterior 36 sqm Billboard New Generation back illuminated site

#### LOCATION

BRUSSELS AIRPORT Area: Exterior Exit Road Audience: Coverage all arriving audience Nb of units: 1

#### **SPECIFICATION**

Format: 36 sqm (m<sup>2</sup>) Type : Large Format back illuminated billboard Share Of Time: 100% Exclusive Language : English Mandatory

| PERFORMANCES | 12+     | 18-54   |
|--------------|---------|---------|
| VAC          | 185.001 | 128.769 |
| ROTS         | 189.548 | 131.763 |
| VRP          | 1,92    | 2,35    |
| REACH1+      | 120.881 | 81.910  |