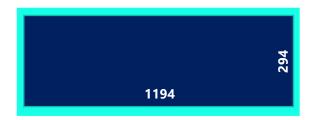

## **Visual dimensions**

#### Visible Area: 1194 cm x 294 cm + 10 cm bleed

Area corresponding to the visible part of the layout once installed. All elements out of this area / format are in the bleed part and will not be visible.