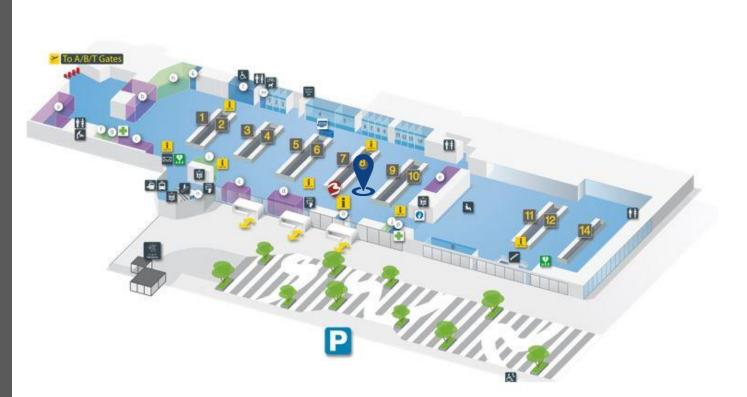

#### LOCATION

BRUSSELS AIRPORT Area: Check-in Public Zone Audience: Coverage full Departing audience Nb of units: 1