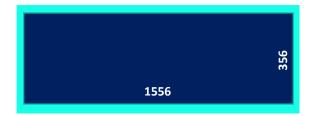

### **Visual dimensions**

#### Visible Area: 1556 cm x 356 cm + 10 cm bleed

Area corresponding to the visible part of the layout once installed. All elements out of this area / format are in the bleed part and will not be visible.