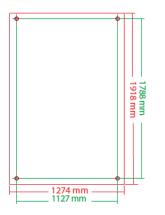

# Visual dimensions

Sticker:

#### Print area:

1918 x 1274 mm

#### Visible area:

1788 x 1127 mm

**Visible Area:** Area corresponding to the visible part of the layout once installed. All elements out of this area / format are in the bleed part and will not be visible.