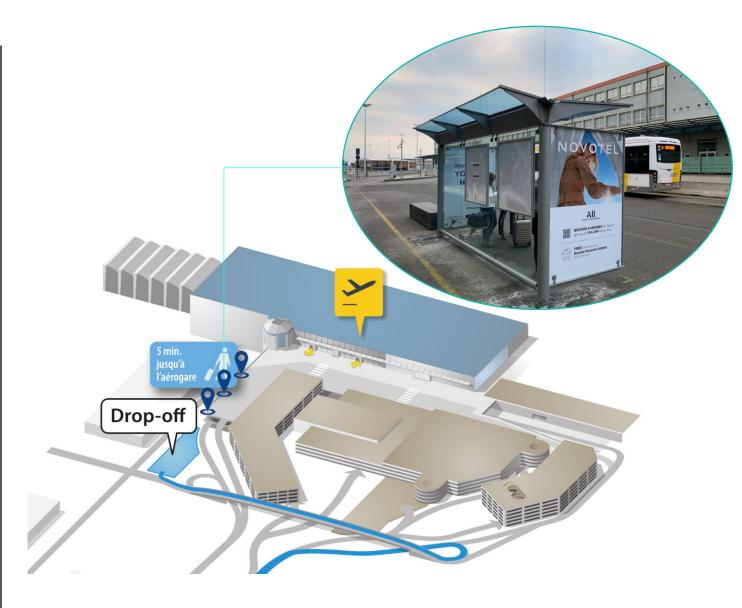

#### LOCATION

**BRUSSELS AIRPORT Area: Bus Zone** Nb of units: 1 side

# Brussels Airport - Bus Shelter - Hotel Shuttle