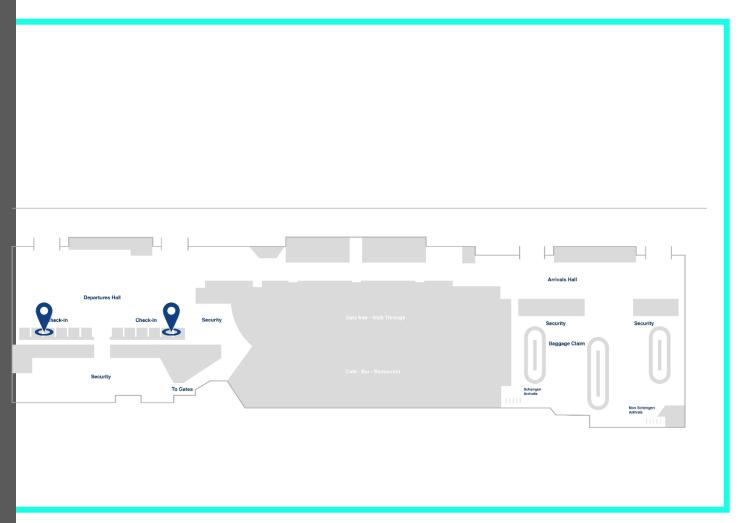

### LOCATION

CHARLEROI AIRPORT Area: BSCA – T1 – Check-in Audience: All Arrival audiences Pier A Average Reach : 257.927 (forecast 2022) Nb of units: 2 side