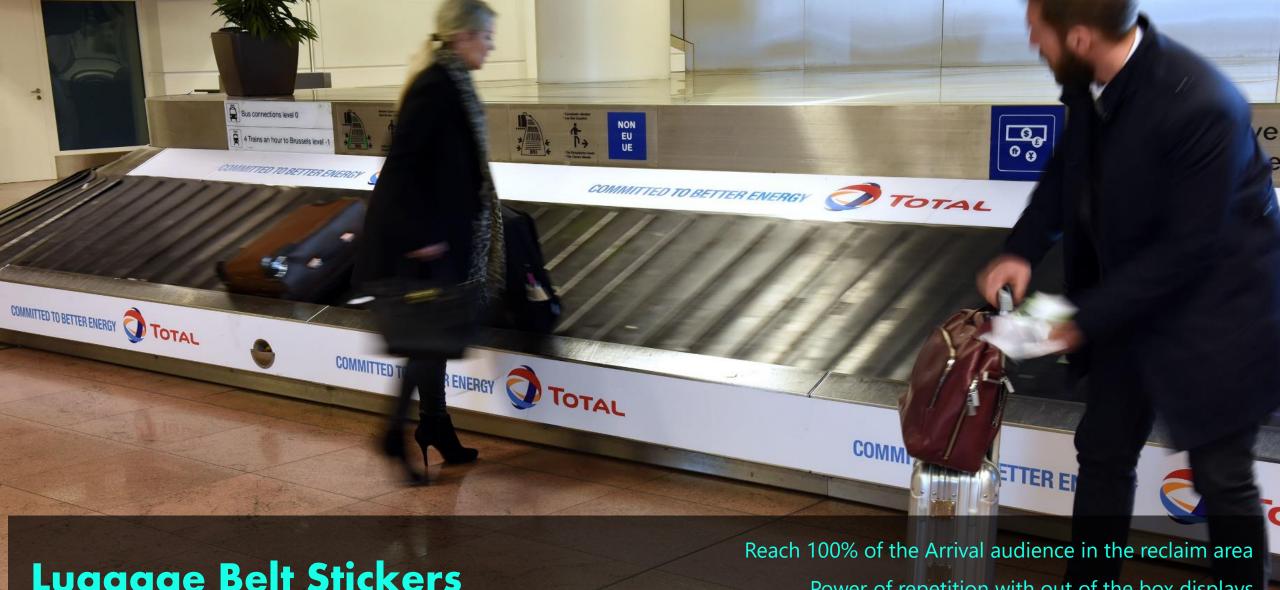

Luggage Belt Stickers
JCD Airport - 2022

Reach 100% of the Arrival audience in the reclaim area

Power of repetition with out of the box displays

Full sticker wrap around the belts

#### **BRUSSELS AIRPORT**

**Area:** Luggage reclaim **Audience:** Arrival audience in the reclaim area Average Reach: 756.250 pax (forecast 2022)

Nb of units: 7

#### **SPECIFICATION**

Type: Luggage Belts
Advertisers: 100% Exclusive

**Share Of Time:** 100%

Version 20/05/2022 – replaces all former versions. Any information contained in this document is for informational purposes only and is subject to modification.